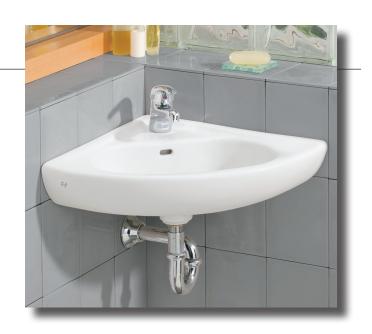

## 1350 WALL MOUNT Corner Lavatory

15 3/4" x 15 3/4" O.D.

Cheviot Products' vitreous china lavatories are finely crafted for outstanding beauty and practicality. Fired onto each sink is a fine glaze of powdered glass to ensure a lifetime of durability, ease of cleaning, and resistance to bacteria and other microbes.

Colours: White

**Drillings:** Single hole drilling only