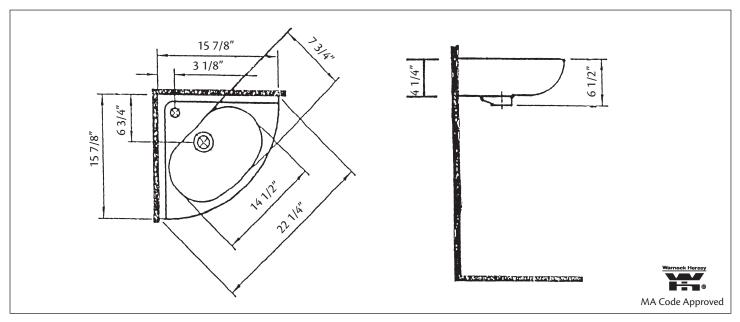

## 1350 WALL MOUNT Corner Lavatory

15 3/4" x 15 3/4" O.D.

Cheviot Products' vitreous china lavatories are finely crafted for outstanding beauty and practicality. Fired onto each sink is a fine glaze of powdered glass to ensure a lifetime of durability, ease of cleaning, and resistance to bacteria and other microbes.

## **Related Products:**

5216 METRO Single Hole Faucet

**Note:** Rough-in dimensions may vary +/- 1/2" and are subject to change. No responsibility is assumed by Cheviot Products Inc. One Year Limited Warranty against manufacturer's defects.