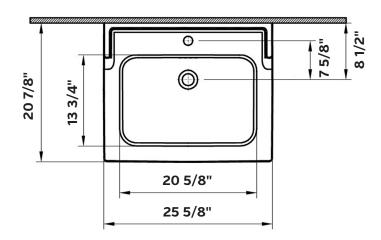

# **VALARTE** Console Sink

#351 | 25 5/8" x 20 7/8" x 33"

Cheviot Products fireclay lavatories are finely crafted for outstanding beauty and practicality. Fired onto each sink is a fine glaze of powdered glass to ensure a lifetime of durability, ease of cleaning, and resistance to bacteria and other microbes.

#### Note

Rough-in dimensions may vary +/- 1/2" and are subject to change. No responsibility is assumed by Cheviot Products Inc. One Year Limited Warranty against manufacturer's defects.

Tel: 604-464-8966 Fax: 604-464-8993 Toll Free: 1-800-444-5969 Toll Free Fax: 1-800-211-2555 help@cheviotproducts.com cheviotproducts.com