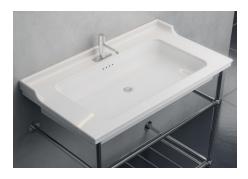

Tel: 604-464-8966 Fax: 604-464-8993 Toll Free: 1-800-444-5969 Toll Free Fax: 1-800-211-2555 help@cheviotproducts.com cheviotproducts.com

#351-WH-1-CH Shown

# **VALARTE** Console Sink

#351 | 25 5/8" x 20 7/8" x 33"

Cheviot Products fireclay lavatories are finely crafted for outstanding beauty and practicality. Fired onto each sink is a fine glaze of powdered glass to ensure a lifetime of durability, ease of cleaning, and resistance to bacteria and other microbes.