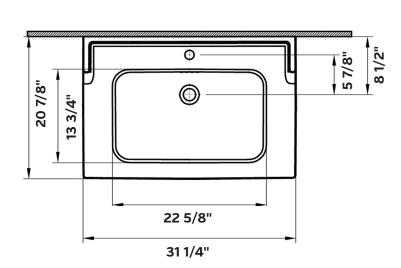

# **VALARTE** Console Sink

#352 | 31 1/4" x 20 7/8" x 33"

Cheviot Products fireclay lavatories are finely crafted for outstanding beauty and practicality. Fired onto each sink is a fine glaze of powdered glass to ensure a lifetime of durability, ease of cleaning, and resistance to bacteria and other microbes.

#### Construction

Fireclay and Brass

#### Drillings

Single Faucet Hole 8" Faucet Hole

With overflow

### Colours

Gloss White

#### Note

Rough-in dimensions may vary +/- 1/2" and are subject to change. No responsibility is assumed by Cheviot Products Inc. One Year Limited Warranty against manufacturer's defects.

Tel: 604-464-8966 Fax: 604-464-8993 Toll Free: 1-800-444-5969 Toll Free Fax: 1-800-211-2555 help@cheviotproducts.com cheviotproducts.com