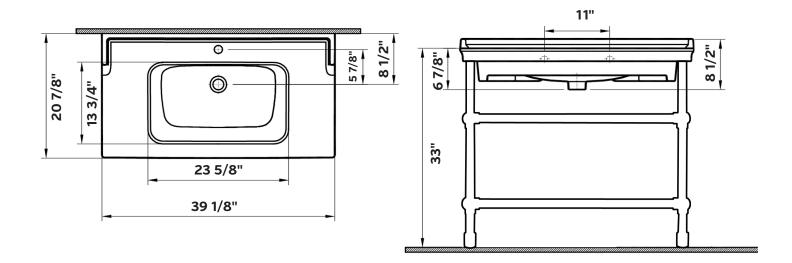

# **VALARTE** Console Sink

#353 | 39 1/8" x 20 7/8" x 33"

Cheviot Products fireclay lavatories are finely crafted for outstanding beauty and practicality. Fired onto each sink is a fine glaze of powdered glass to ensure a lifetime of durability, ease of cleaning, and resistance to bacteria and other microbes.

#### Construction

Fireclay and Brass

## Drillings

Single Faucet Hole 8"

With overflow

### Colours

Gloss White

#### Note

Rough-in dimensions may vary +/- 1/2" and are subject to change. No responsibility is assumed by Cheviot Products Inc. One Year Limited Warranty against manufacturer's defects.