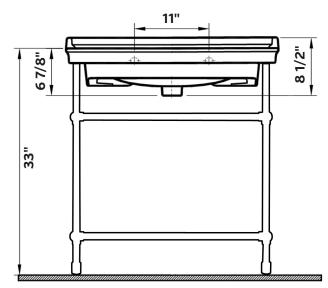

# **VALARTE** Console Sink

#352 | 31 1/4" x 20 7/8" x 33"

Cheviot Products fireclay lavatories are finely crafted for outstanding beauty and practicality. Fired onto each sink is a fine glaze of powdered glass to ensure a lifetime of durability, ease of cleaning, and resistance to bacteria and other microbes.

#### Construction

Fireclay and Brass

#### Drillings

Single Faucet Hole 8" Faucet Hole

With overflow

### Colours

Gloss White

#### Note

Rough-in dimensions may vary +/- 1/2" and are subject to change. No responsibility is assumed by Cheviot Products Inc. One Year Limited Warranty against manufacturer's defects.

Tel: 604-464-8966 Fax: 604-464-8993 Toll Free: 1-800-444-5969 Toll Free Fax: 1-800-211-2555 help@cheviotproducts.com cheviotproducts.com