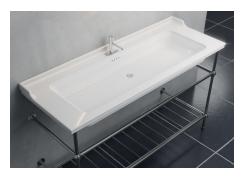

#352-WH-1-CH Shown

# **VALARTE** Console Sink

#352 | 31 1/4" x 20 7/8" x 33"

Cheviot Products fireclay lavatories are finely crafted for outstanding beauty and practicality. Fired onto each sink is a fine glaze of powdered glass to ensure a lifetime of durability, ease of cleaning, and resistance to bacteria and other microbes.