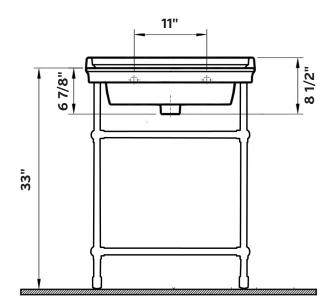

# **VALARTE** Console Sink

#351 | 25 5/8" x 20 7/8" x 33"

Cheviot Products fireclay lavatories are finely crafted for outstanding beauty and practicality. Fired onto each sink is a fine glaze of powdered glass to ensure a lifetime of durability, ease of cleaning, and resistance to bacteria and other microbes.

#### Note

Rough-in dimensions may vary +/- 1/2" and are subject to change. No responsibility is assumed by Cheviot Products Inc. One Year Limited Warranty against manufacturer's defects.

Tel: 604-464-8966 Fax: 604-464-8993 Toll Free: 1-800-444-5969 Toll Free Fax: 1-800-211-2555 help@cheviotproducts.com cheviotproducts.com