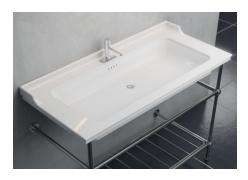

#352-WH-1-CH Shown

# **VALARTE** Console Sink

#352 | 31 1/4" x 20 7/8" x 33"

Cheviot Products fireclay lavatories are finely crafted for outstanding beauty and practicality. Fired onto each sink is a fine glaze of powdered glass to ensure a lifetime of durability, ease of cleaning, and resistance to bacteria and other microbes.