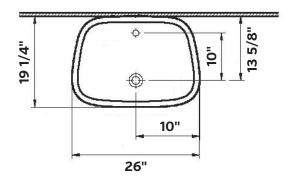

# **PURAL** Wall-Mount Counter

#1302 | 26" x 19 1/4" x 29 1/8"

Designed in collaboration with Milan-based American designer, Terri Pecora. Inspired by the heritage of communal bathing spaces and rituals, the award-winning Plural collection presents the bathroom as an informal living space, making it the new heart of the home. Organic-shaped design elements can be used in multiple combinations to form a personalised intimate setting, while a neutral colour palette and American Walnut wood finish bring a sense of warmth and domesticity.

#### Note

Rough-in dimensions may vary +/- 1/2" and are subject to change. No responsibility is assumed by Cheviot Products Inc. One Year Limited Warranty against manufacturer's defects.