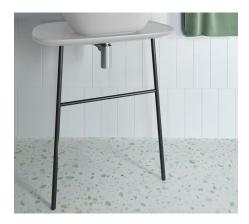

Toll Free: 1-800-444-5969 Toll Free Fax: 1-800-211-2555 help@cheviotproducts.com cheviotproducts.com

#1302-MW-1 Shown

# **PURAL** Wall-Mount Counter

#1302 | 26" x 19 1/4" x 29 1/8"

Designed in collaboration with Milan-based American designer, Terri Pecora. Inspired by the heritage of communal bathing spaces and rituals, the award-winning Plural collection presents the bathroom as an informal living space, making it the new heart of the home. Organic-shaped design elements can be used in multiple combinations to form a personalised intimate setting, while a neutral colour palette and American Walnut wood finish bring a sense of warmth and domesticity.