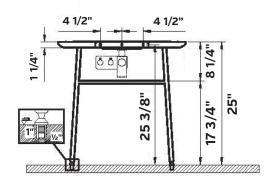

# **PURAL** Wall-Mount Counter

#1302 | 26" x 19 1/4" x 29 1/8"

Designed in collaboration with Milan-based American designer, Terri Pecora. Inspired by the heritage of communal bathing spaces and rituals, the award-winning Plural collection presents the bathroom as an informal living space, making it the new heart of the home. Organic-shaped design elements can be used in multiple combinations to form a personalised intimate setting, while a neutral colour palette and American Walnut wood finish bring a sense of warmth and domesticity.

#### Note

Rough-in dimensions may vary +/- 1/2" and are subject to change. No responsibility is assumed by Cheviot Products Inc. One Year Limited Warranty against manufacturer's defects.