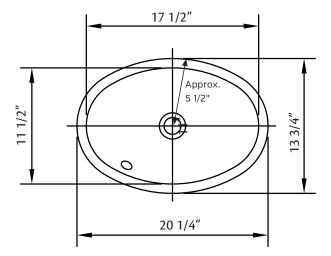

## 1142 OVAL Undermount Basin

20 1/4" x 15" I.D.

Cheviot Products' vitreous china lavatories are finely crafted for outstanding beauty and practicality. Fired onto each sink is a fine glaze of powdered glass to ensure a lifetime of durability, ease of cleaning, and resistance to bacteria and other microbes.

Colours: White