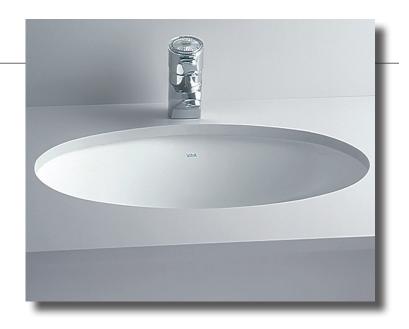

## 1142 OVAL Undermount Basin

20 1/4" x 15" I.D.

Cheviot Products' vitreous china lavatories are finely crafted for outstanding beauty and practicality. Fired onto each sink is a fine glaze of powdered glass to ensure a lifetime of durability, ease of cleaning, and resistance to bacteria and other microbes.

Colours: White