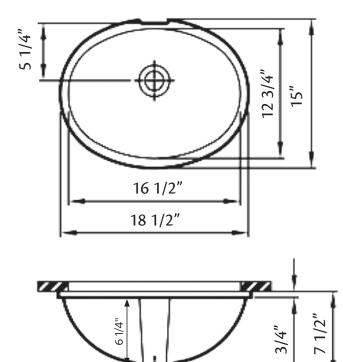

# **Oval** Undermount

#1138 | 16 3/4" x 12 3/4" I.D.

Cheviot Products vitreous china sinks are finely crafted for outstanding beauty and practicality. Fired onto each sink is a fine glaze of powdered glass to ensure a lifetime of durability, ease of cleaning, and resistance to bacteria and other microbes.

#### Note

Rough-in dimensions may vary +/- 1/2" and are subject to change. No responsibility is assumed by Cheviot Products Inc. One Year Limited Warranty against manufacturer's defects.