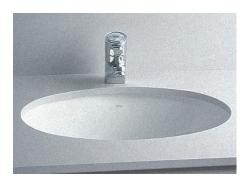

# **Oval** Undermount

#1138 | 16 3/4" x 12 3/4" I.D.

Cheviot Products vitreous china sinks are finely crafted for outstanding beauty and practicality. Fired onto each sink is a fine glaze of powdered glass to ensure a lifetime of durability, ease of cleaning, and resistance to bacteria and other microbes.