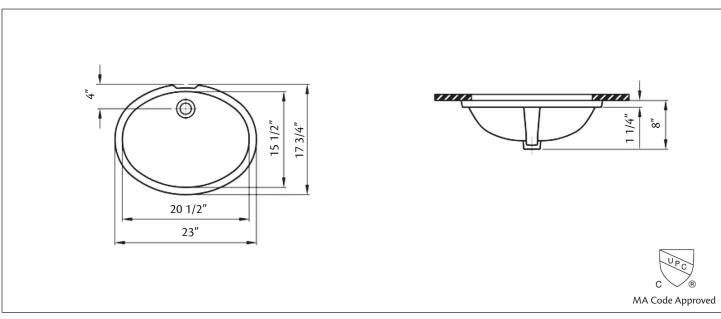

## 1142 OVAL Undermount Basin

20 1/4" x 15" I.D.

Cheviot Products' vitreous china lavatories are finely crafted for outstanding beauty and practicality. Fired onto each sink is a fine glaze of powdered glass to ensure a lifetime of durability, ease of cleaning, and resistance to bacteria and other microbes.

Colours: White