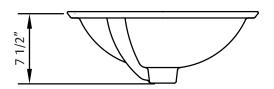

## 1142 OVAL Undermount Basin

20 1/4" x 15" I.D.

Cheviot Products' vitreous china lavatories are finely crafted for outstanding beauty and practicality. Fired onto each sink is a fine glaze of powdered glass to ensure a lifetime of durability, ease of cleaning, and resistance to bacteria and other microbes.