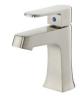

### **Related Products**

#5220 Widespread

#5236 4" Centreset

**#5216 Metro Single**Hole Lavatory Faucet

#7788 Contemporary

Widespread Lavatory Faucet

### **Related Products**

#5220 Widespread

#5236 4" Centreset

**#5216 Metro Single**Hole Lavatory Faucet

**#7788 Contemporary**Widespread
Lavatory Faucet

### Related Products: All Cheviot Products Lavatory Faucets

5220 Widespread Lavatory Faucet

5236 4" Centreset Faucet

5216 METRO Single Hole Faucet

5291 CONTEMPORARY Widespread Faucet

**Note:** Rough-in dimensions may vary +/- 1/2" and are subject to change. No responsibility is assumed by Cheviot Products Inc. One Year Limited Warranty against manufacturer's defects.