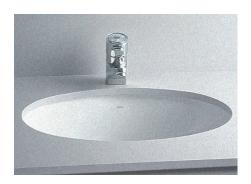

## 1142 OVAL Undermount Basin

20 1/4" x 15" I.D.

Cheviot Products' vitreous china lavatories are finely crafted for outstanding beauty and practicality. Fired onto each sink is a fine glaze of powdered glass to ensure a lifetime of durability, ease of cleaning, and resistance to bacteria and other microbes.