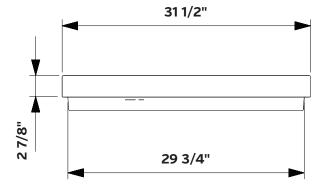

## #1316 | 31 1/2" x 15" x 2 7/8"

Cheviot Products vitreous china sinks are finely crafted for outstanding beauty and practicality. Fired onto each sink is a fine glaze of powdered glass to ensure a lifetime of durability, ease of cleaning, and resistance to bacteria and other microbes. **Construction** Vitreous China