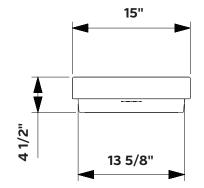

## #1316 | 31 1/2" x 15" x 2 7/8"

Cheviot Products vitreous china sinks are finely crafted for outstanding beauty and practicality. Fired onto each sink is a fine glaze of powdered glass to ensure a lifetime of durability, ease of cleaning, and resistance to bacteria and other microbes. **Construction** Vitreous China