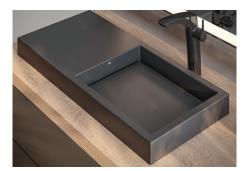

## Cheviot

Tel: 604-464-8966 Fax: 604-464-8993

Toll Free: 1-800-444-5969 Toll Free Fax: 1-800-211-2555 help@cheviotproducts.com cheviotproducts.com

#1316-GR Shown

## Horizon Skyline

## #1316 | 31 1/2" x 15" x 2 7/8"

Cheviot Products vitreous china sinks are finely crafted for outstanding beauty and practicality. Fired onto each sink is a fine glaze of powdered glass to ensure a lifetime of durability, ease of cleaning, and resistance to bacteria and other microbes. **Construction** Vitreous China