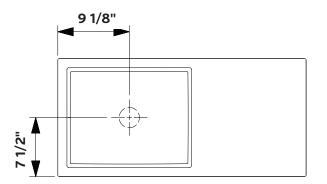

## #1316 | 31 1/2" x 15" x 2 7/8"

Cheviot Products vitreous china sinks are finely crafted for outstanding beauty and practicality. Fired onto each sink is a fine glaze of powdered glass to ensure a lifetime of durability, ease of cleaning, and resistance to bacteria and other microbes. **Construction** Vitreous China

**Drillings** No Faucet Hole

No overflow hole.

Colours

Gloss White (WH), Graphite (GR)