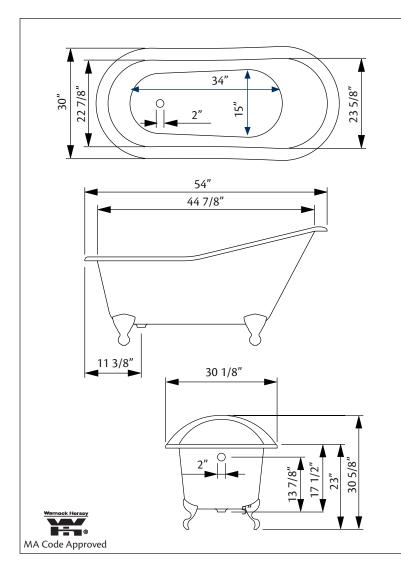

Model 2108 Shown

54" x 30" Wide x 30" Tall
230 lbs, 44 gallons, 165 litres
Colours: White, Custom Colour Exterior
Feet: Brass Plated, Brushed Nickel, Chrome Plated,
Polished Nickel, White Coated, Antique Bronze
Related Products:

61" x 30" Wide x 30" Tall 275 lbs, 48 gallons, 180 litres Colours: White, Custom Colour Exterior Feet: Brass Plated, Brushed Nickel, Chrome Plated, Polished Nickel, White Coated, Antique Bronze Related Products:

Model 2108 Shown

68" x 30" Wide x 30" Tall 290 lbs, 54 gallons, 170 litres Colours: White, Custom Colour Exterior Feet: Brass Plated, Brushed Nickel, Chrome Plated, Polished Nickel, White Coated, Antique Bronze Related Products:

Model 2108 Shown

61" x 30" Wide x 30" Tall 275 lbs, 48 gallons, 180 litres Colours: White, Custom Colour Exterior Feet: Brass Plated, Brushed Nickel, Chrome Plated, Polished Nickel, White Coated, Antique Bronze Related Products: