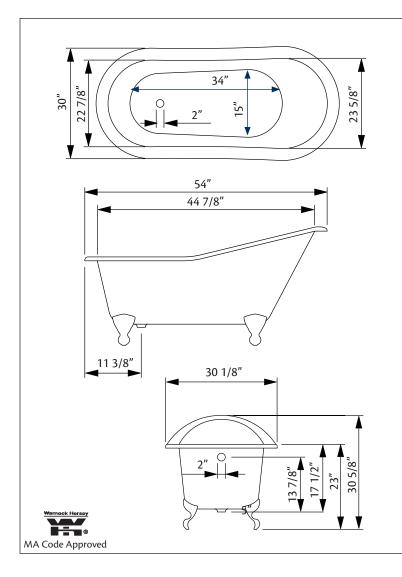

Model 2108 Shown

54" x 30" Wide x 30" Tall
230 lbs, 44 gallons, 165 litres
Colours: White, Custom Colour Exterior
Feet: Brass Plated, Brushed Nickel, Chrome Plated,
Polished Nickel, White Coated, Antique Bronze
Related Products:

61" x 30" Wide x 30" Tall 275 lbs, 48 gallons, 180 litres Colours: White, Custom Colour Exterior Feet: Brass Plated, Brushed Nickel, Chrome Plated, Polished Nickel, White Coated, Antique Bronze Related Products:

Model 2108 Shown

68" x 30" Wide x 30" Tall 290 lbs, 54 gallons, 170 litres Colours: White, Custom Colour Exterior Feet: Brass Plated, Brushed Nickel, Chrome Plated, Polished Nickel, White Coated, Antique Bronze Related Products: