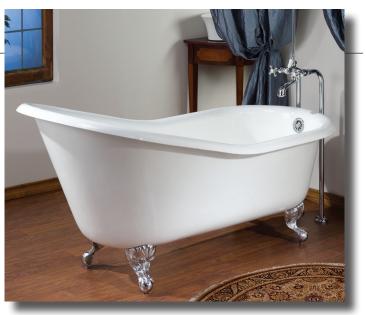

# 2108 ROLL RIM SLIPPER Bath with continuous rolled rim

Cheviot Products' cast iron bathtubs are handmade in Europe with the finest materials. Fired with a thick coating of AA grade titaniumbased enamel for unparalleled hardness and nonporosity, the extremely durable surface is easy to clean and resistant to stains, bacteria, and other microbes. Cast iron also keeps your bath warm for the longest possible time.

61" x 30" Wide x 30" Tall 275 lbs, 48 gallons, 180 litres Colours: White, Custom Colour Exterior Feet: Brass Plated, Brushed Nickel, Chrome Plated, Polished Nickel, White Coated, Antique Bronze Related Products: