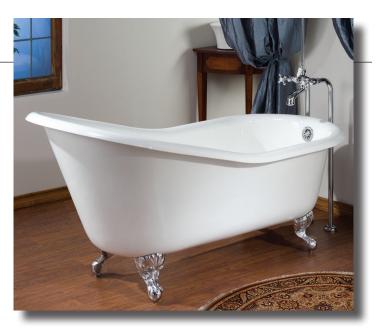

# 2108 ROLL RIM SLIPPER Bath with continuous rolled rim

Cheviot Products' cast iron bathtubs are handmade in Europe with the finest materials. Fired with a thick coating of AA grade titaniumbased enamel for unparalleled hardness and nonporosity, the extremely durable surface is easy to clean and resistant to stains, bacteria, and other microbes. Cast iron also keeps your bath warm for the longest possible time.

61" x 30" Wide x 30" Tall 275 lbs, 48 gallons, 180 litres Colours: White, Custom Colour Exterior Feet: Brass Plated, Brushed Nickel, Chrome Plated, Polished Nickel, White Coated, Antique Bronze Related Products: