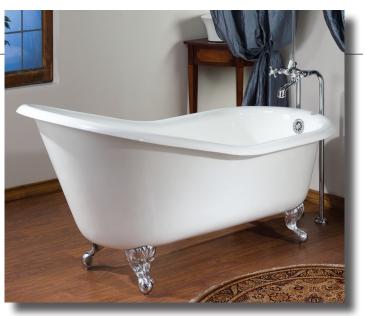

# 2144 ROLL RIM SLIPPER Bath with continuous rolled rim

Cheviot Products' cast iron bathtubs are handmade in Europe with the finest materials. Fired with a thick coating of AA grade titaniumbased enamel for unparalleled hardness and nonporosity, the extremely durable surface is easy to clean and resistant to stains, bacteria, and other microbes. Cast iron also keeps your bath warm for the longest possible time.

Model 2108 Shown

54" x 30" Wide x 30" Tall
230 lbs, 44 gallons, 165 litres
Colours: White, Custom Colour Exterior
Feet: Brass Plated, Brushed Nickel, Chrome Plated,
Polished Nickel, White Coated, Antique Bronze
Related Products: