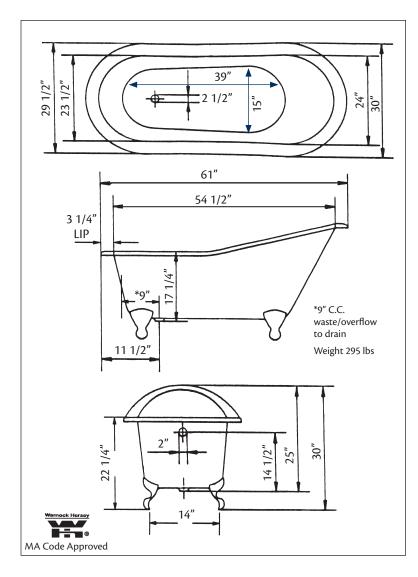

61" x 30" Wide x 30" Tall 275 lbs, 48 gallons, 180 litres Colours: White, Custom Colour Exterior Feet: Brass Plated, Brushed Nickel, Chrome Plated, Polished Nickel, White Coated, Antique Bronze Related Products: