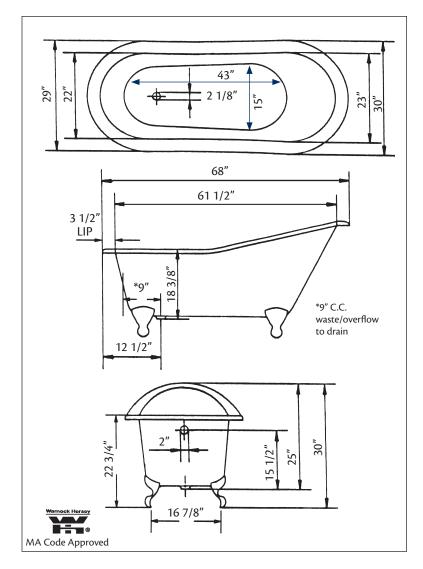

# 2132 ROLL RIM SLIPPER Bath with continuous rolled rim

Cheviot Products' cast iron bathtubs are handmade in Europe with the finest materials. Fired with a thick coating of AA grade titaniumbased enamel for unparalleled hardness and nonporosity, the extremely durable surface is easy to clean and resistant to stains, bacteria, and other microbes. Cast iron also keeps your bath warm for the longest possible time.

Model 2108 Shown

68" x 30" Wide x 30" Tall 290 lbs, 54 gallons, 170 litres Colours: White, Custom Colour Exterior Feet: Brass Plated, Brushed Nickel, Chrome Plated, Polished Nickel, White Coated, Antique Bronze Related Products: