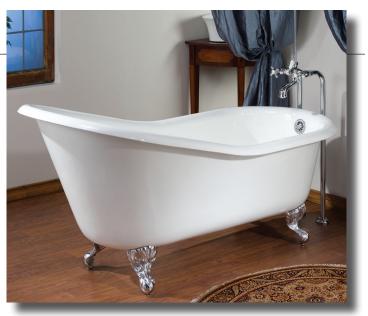

# 2144 ROLL RIM SLIPPER Bath with continuous rolled rim

Cheviot Products' cast iron bathtubs are handmade in Europe with the finest materials. Fired with a thick coating of AA grade titaniumbased enamel for unparalleled hardness and nonporosity, the extremely durable surface is easy to clean and resistant to stains, bacteria, and other microbes. Cast iron also keeps your bath warm for the longest possible time.

# 2108 ROLL RIM SLIPPER Bath with continuous rolled rim

Cheviot Products' cast iron bathtubs are handmade in Europe with the finest materials. Fired with a thick coating of AA grade titaniumbased enamel for unparalleled hardness and nonporosity, the extremely durable surface is easy to clean and resistant to stains, bacteria, and other microbes. Cast iron also keeps your bath warm for the longest possible time.

# 2132 ROLL RIM SLIPPER Bath with continuous rolled rim

Cheviot Products' cast iron bathtubs are handmade in Europe with the finest materials. Fired with a thick coating of AA grade titaniumbased enamel for unparalleled hardness and nonporosity, the extremely durable surface is easy to clean and resistant to stains, bacteria, and other microbes. Cast iron also keeps your bath warm for the longest possible time.

### 2146 ROLL RIM SLIPPER Bath with flat area on rim

Cheviot Products' cast iron bathtubs are handmade in Europe with the finest materials. Fired with a thick coating of AA grade titaniumbased enamel for unparalleled hardness and nonporosity, the extremely durable surface is easy to clean and resistant to stains, bacteria, and other microbes. Cast iron also keeps your bath warm for the longest possible time.

## 2159 ROLL RIM SLIPPER Bath with flat area on rim

Cheviot Products' cast iron bathtubs are handmade in Europe with the finest materials. Fired with a thick coating of AA grade titaniumbased enamel for unparalleled hardness and nonporosity, the extremely durable surface is easy to clean and resistant to stains, bacteria, and other microbes. Cast iron also keeps your bath warm for the longest possible time.

# 2134 ROLL RIM SLIPPER Bath with flat area on rim

Cheviot Products' cast iron bathtubs are handmade in Europe with the finest materials. Fired with a thick coating of AA grade titaniumbased enamel for unparalleled hardness and nonporosity, the extremely durable surface is easy to clean and resistant to stains, bacteria, and other microbes. Cast iron also keeps your bath warm for the longest possible time.