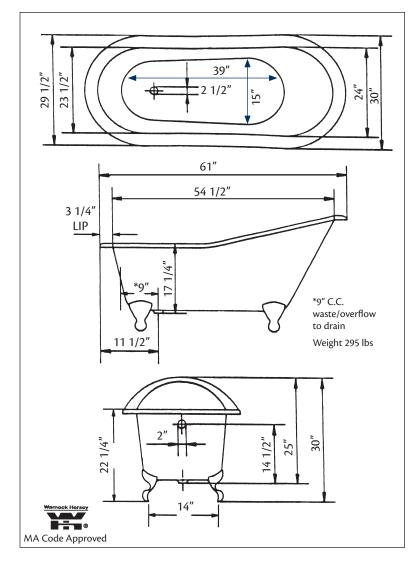

61" x 30" Wide x 30" Tall 275 lbs, 48 gallons, 180 litres Colours: White, Custom Colour Exterior Feet: Brass Plated, Brushed Nickel, Chrome Plated, Polished Nickel, White Coated, Antique Bronze Related Products: