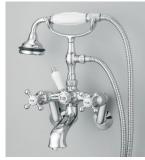

### **Related Products:**

7512 CONTEMPORARY Tub Filler, Hand Shower

5100 Tub Filler With Hand Shower

5138 Tub Filler

2222 Waste & Overflow

Note: Rough-in dimensions may vary +/- 1/2" and are subject to change. No responsibility is assumed by Cheviot Products Inc. One Year Limited Warranty against manufacturer's defects.

### **Related Products:**

7512 CONTEMPORARY Tub Filler, Hand Shower

5100 Tub Filler With Hand Shower

2222 Waste & Overflow

**Note:** Rough-in dimensions may vary +/- 1/2" and are subject to change. No responsibility is assumed by Cheviot Products Inc. One Year Limited Warranty against manufacturer's defects.

#### **Related Products:**

**7512 CONTEMPORARY Tub Filler, Hand Shower** 

5100 Tub Filler With Hand Shower

2222 Waste & Overflow

Note: Rough-in dimensions may vary +/- 1/2" and are subject to change. No responsibility is assumed by Cheviot Products Inc. One Year Limited Warranty against manufacturer's defects.