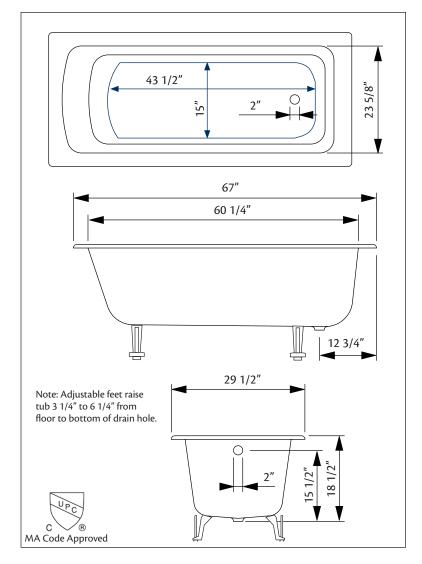

### 2190 DROP-IN Cast Iron Bath

Cheviot Products' cast iron bathtubs are handmade in Europe with the finest materials. Fired with a thick coating of AA grade titaniumbased enamel for unparalleled hardness and nonporosity, the extremely durable surface is easy to clean and resistant to stains, bacteria, and other microbes. Cast iron also keeps your bath warm for the longest possible time.

**67" x 29 1/2" Wide x 18 1/2" Tall** 275 lbs, 58 gallons, 220 litres **Colours:** Unfinished Exterior