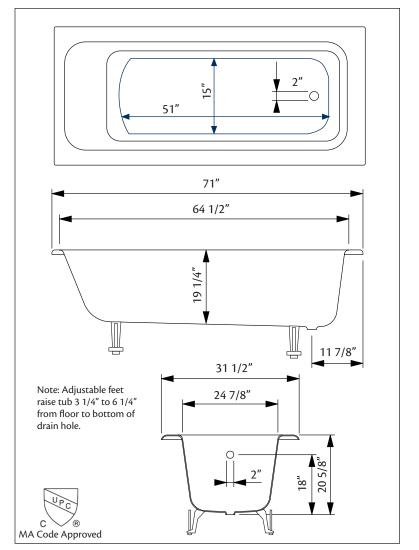

# 2193 DROP-IN Cast Iron Bath

Cheviot Products' cast iron bathtubs are handmade in Europe with the finest materials. Fired with a thick coating of AA grade titaniumbased enamel for unparalleled hardness and nonporosity, the extremely durable surface is easy to clean and resistant to stains, bacteria, and other microbes. Cast iron also keeps your bath warm for the longest possible time.

Model 2190 Shown

71" x 32" Wide x 20 1/2" Tall 340 lbs, 67.5 gallons, 255 litres **Colours:** Unfinished Exterior

#### **Related Products:**

**7512 CONTEMPORARY Tub Filler, Hand Shower** 

5100 Tub Filler With Hand Shower

2222 Waste & Overflow

Note: Rough-in dimensions may vary +/- 1/2" and are subject to change. No responsibility is assumed by Cheviot Products Inc. One Year Limited Warranty against manufacturer's defects.