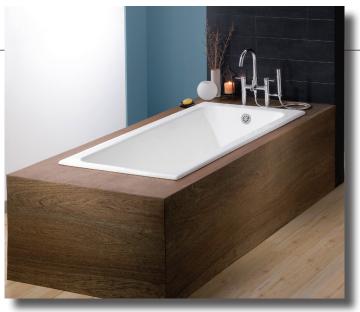

# 2187 DROP-IN Cast Iron Bath

Cheviot Products' cast iron bathtubs are handmade in Europe with the finest materials. Fired with a thick coating of AA grade titaniumbased enamel for unparalleled hardness and nonporosity, the extremely durable surface is easy to clean and resistant to stains, bacteria, and other microbes. Cast iron also keeps your bath warm for the longest possible time.

Model 2190 Shown

**59" x 27 1/2" Wide x 16 1/2" Tall** 215 lbs, 38 gallons, 145 litres **Colours:** Unfinished Exterior

### 2190 DROP-IN Cast Iron Bath

Cheviot Products' cast iron bathtubs are handmade in Europe with the finest materials. Fired with a thick coating of AA grade titaniumbased enamel for unparalleled hardness and nonporosity, the extremely durable surface is easy to clean and resistant to stains, bacteria, and other microbes. Cast iron also keeps your bath warm for the longest possible time.

**67" x 29 1/2" Wide x 18 1/2" Tall** 275 lbs, 58 gallons, 220 litres **Colours:** Unfinished Exterior

# 2193 DROP-IN Cast Iron Bath

Cheviot Products' cast iron bathtubs are handmade in Europe with the finest materials. Fired with a thick coating of AA grade titaniumbased enamel for unparalleled hardness and nonporosity, the extremely durable surface is easy to clean and resistant to stains, bacteria, and other microbes. Cast iron also keeps your bath warm for the longest possible time.

Model 2190 Shown

71" x 32" Wide x 20 1/2" Tall 340 lbs, 67.5 gallons, 255 litres **Colours:** Unfinished Exterior