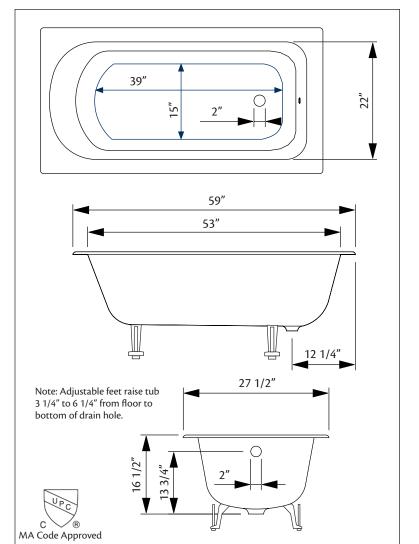

Model 2190 Shown

**59" x 27 1/2" Wide x 16 1/2" Tall** 215 lbs, 38 gallons, 145 litres **Colours:** Unfinished Exterior

**67" x 29 1/2" Wide x 18 1/2" Tall** 275 lbs, 58 gallons, 220 litres **Colours:** Unfinished Exterior

Model 2190 Shown

71" x 32" Wide x 20 1/2" Tall 340 lbs, 67.5 gallons, 255 litres **Colours:** Unfinished Exterior