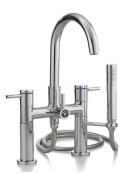

### **Related Products:**

7512 CONTEMPORARY Tub Filler, Hand Shower

5100 Tub Filler With Hand Shower

5138 Tub Filler

2222 Waste & Overflow

Note: Rough-in dimensions may vary +/- 1/2" and are subject to change. No responsibility is assumed by Cheviot Products Inc. One Year Limited Warranty against manufacturer's defects.