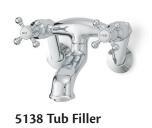

### **Related Products:**

7512 CONTEMPORARY Tub Filler, Hand Shower

5100 Tub Filler With Hand Shower

5138 Tub Filler

2222 Waste & Overflow

Note: Rough-in dimensions may vary +/- 1/2" and are subject to change. No responsibility is assumed by Cheviot Products Inc. One Year Limited Warranty against manufacturer's defects.