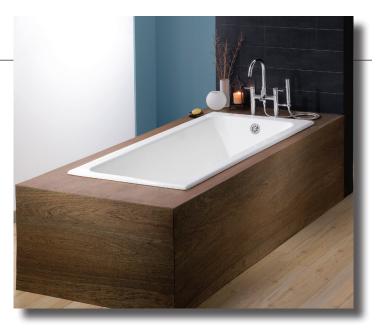

### 2190 DROP-IN Cast Iron Bath

Cheviot Products' cast iron bathtubs are handmade in Europe with the finest materials. Fired with a thick coating of AA grade titaniumbased enamel for unparalleled hardness and nonporosity, the extremely durable surface is easy to clean and resistant to stains, bacteria, and other microbes. Cast iron also keeps your bath warm for the longest possible time.

**67" x 29 1/2" Wide x 18 1/2" Tall** 275 lbs, 58 gallons, 220 litres **Colours:** Unfinished Exterior