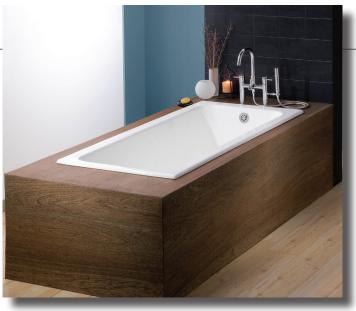

# 2187 DROP-IN Cast Iron Bath

Cheviot Products' cast iron bathtubs are handmade in Europe with the finest materials. Fired with a thick coating of AA grade titaniumbased enamel for unparalleled hardness and nonporosity, the extremely durable surface is easy to clean and resistant to stains, bacteria, and other microbes. Cast iron also keeps your bath warm for the longest possible time.

Model 2190 Shown

**59" x 27 1/2" Wide x 16 1/2" Tall** 215 lbs, 38 gallons, 145 litres **Colours:** Unfinished Exterior