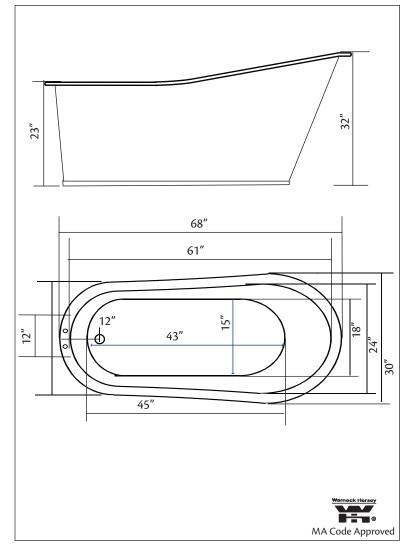

## 2157 DAKOTA Cast Iron Bath with continuous rolled rim

Cheviot Products' cast iron bathtubs are handmade in Europe with the finest materials. Fired with a thick coating of AA grade titaniumbased enamel for unparalleled hardness and nonporosity, the extremely durable surface is easy to clean and resistant to stains, bacteria, and other microbes. Cast iron also keeps your bath warm for the longest possible time.

**68" x 30" Wide x 33" Tall** 357 lbs, 54 gallons **Colours:** White, Custom Colour Exterior

## 2158 DAKOTA Cast Iron Bath with flat area on rim

Cheviot Products' cast iron bathtubs are handmade in Europe with the finest materials. Fired with a thick coating of AA grade titaniumbased enamel for unparalleled hardness and nonporosity, the extremely durable surface is easy to clean and resistant to stains, bacteria, and other microbes. Cast iron also keeps your bath warm for the longest possible time.