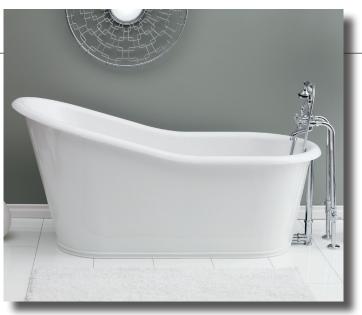

## 2157 DAKOTA Cast Iron Bath with continuous rolled rim

Cheviot Products' cast iron bathtubs are handmade in Europe with the finest materials. Fired with a thick coating of AA grade titaniumbased enamel for unparalleled hardness and nonporosity, the extremely durable surface is easy to clean and resistant to stains, bacteria, and other microbes. Cast iron also keeps your bath warm for the longest possible time.

Model 2157 Shown

Note: Rough-in dimensions may vary +/- 1/2" and are subject to change. No responsibility is assumed by Cheviot Products Inc. One Year Limited Warranty against manufacturer's defects.