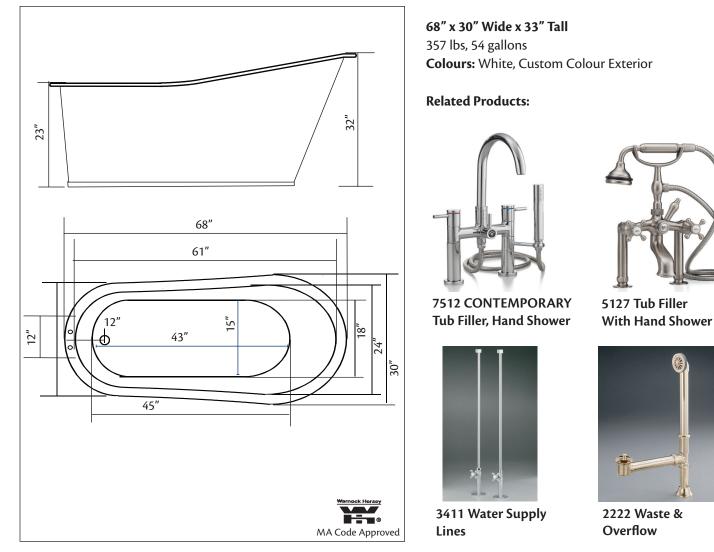

**68" x 30" Wide x 33" Tall** 357 lbs, 54 gallons **Colours:** White, Custom Colour Exterior

## **Related Products:**

7565 CONTEMPORARY Tub Filler, Hand Shower & Supply Lines

5115LEV Tub Filler Wtih Hand Shower

7550 CONTEMPORARY Free Standing Tub Filler

3970 Heavy Duty Water Supply Lines

Note: Rough-in dimensions may vary +/- 1/2" and are subject to change. No responsibility is assumed by Cheviot Products Inc. One Year Limited Warranty against manufacturer's defects.