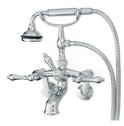

## **Related Products:**

7565 CONTEMPORARY Tub Filler, Hand Shower & Supply Lines

5115LEV Tub Filler Wtih Hand Shower

7550 CONTEMPORARY Free Standing Tub Filler

3970 Heavy Duty Water Supply Lines

Note: Rough-in dimensions may vary +/- 1/2" and are subject to change. No responsibility is assumed by Cheviot Products Inc. One Year Limited Warranty against manufacturer's defects.