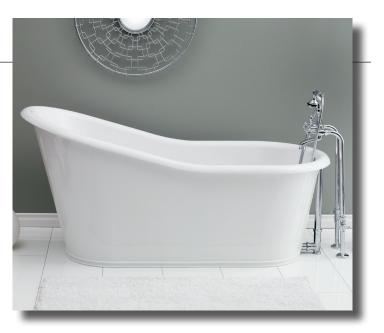

## 2157 DAKOTA Cast Iron Bath with continuous rolled rim

Cheviot Products' cast iron bathtubs are handmade in Europe with the finest materials. Fired with a thick coating of AA grade titaniumbased enamel for unparalleled hardness and nonporosity, the extremely durable surface is easy to clean and resistant to stains, bacteria, and other microbes. Cast iron also keeps your bath warm for the longest possible time.

Model 2157 Shown

Note: Rough-in dimensions may vary +/- 1/2" and are subject to change. No responsibility is assumed by Cheviot Products Inc. One Year Limited Warranty against manufacturer's defects.