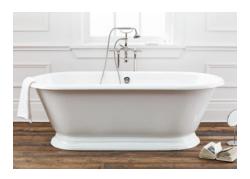

200 - 1594 Kebet Way Port Coquitlam, BC Canada V3C 5M5 Tel: 604-464-8966 Fax: 604-464-8993

Toll Free: 1-800-444-5969 Toll Free Fax: 1-800-211-2555 help@cheviotproducts.com cheviotproducts.com

#2163 Shown

## Cast Iron Bath

**#2162 | 70 1/8"L x 31 1/2"W x 23"H** 401 lbs, 63 Gallons

Cheviot Products' cast iron bathtubs are handmade in Europe with the finest materials. Fired with a thick coating of AA grade titanium-based enamel for unparalleled hardness and non-porosity, the extremely durable surface is easy to clean and resistant to stains, bacteria and other microbes. Cast iron also keeps your bath warm for the longest possible time.

# Sandringham

Cast Iron Bath

#2163 | 70 1/8"L x 31 1/2"W x 23"H

401 lbs, 63 Gallons

Cheviot Products' cast iron bathtubs are handmade in Europe with the finest materials. Fired with a thick coating of AA grade titanium-based enamel for unparalleled hardness and non-porosity, the extremely durable surface is easy to clean and resistant to stains, bacteria and other microbes. Cast iron also keeps your bath warm for the longest possible time.