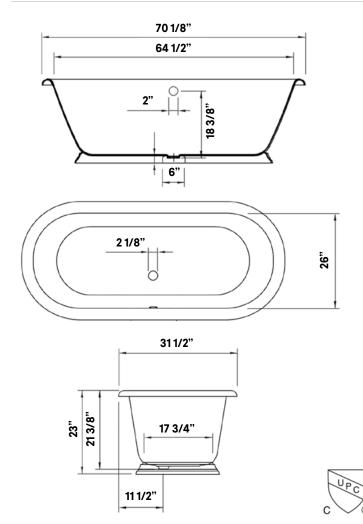

## Cast Iron Bath

**#2162 | 70 1/8"L x 31 1/2"W x 23"H** 401 lbs, 63 Gallons

Cheviot Products' cast iron bathtubs are handmade in Europe with the finest materials. Fired with a thick coating of AA grade titanium-based enamel for unparalleled hardness and non-porosity, the extremely durable surface is easy to clean and resistant to stains, bacteria and other microbes. Cast iron also keeps your bath warm for the longest possible time.

# Sandringham

Cast Iron Bath

#2163 | 70 1/8"L x 31 1/2"W x 23"H

401 lbs, 63 Gallons

Cheviot Products' cast iron bathtubs are handmade in Europe with the finest materials. Fired with a thick coating of AA grade titanium-based enamel for unparalleled hardness and non-porosity, the extremely durable surface is easy to clean and resistant to stains, bacteria and other microbes. Cast iron also keeps your bath warm for the longest possible time.

#### Note

Rough-in dimensions may vary +/-1/2" and are subject to change.

No responsibility is assumed by Cheviot Products Inc. One Year Limited Warranty against manufacturer's defects.

Please note that this product uses a low profile pedestal with reduced clearance below the drain. Horizontal waste tube will be approximately 3/4" below finished floor level. Floor must be channeled to accommodate drain.