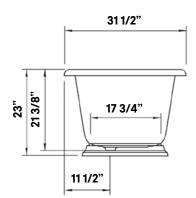

# Sandringham

Cast Iron Bath

#2163 | 70 1/8"L x 31 1/2"W x 23"H

401 lbs, 63 Gallons

Cheviot Products' cast iron bathtubs are handmade in Europe with the finest materials. Fired with a thick coating of AA grade titanium-based enamel for unparalleled hardness and non-porosity, the extremely durable surface is easy to clean and resistant to stains, bacteria and other microbes. Cast iron also keeps your bath warm for the longest possible time.

### **Rim Configuration**

Continuous Rolled Rim

#### Note

Rough-in dimensions may vary +/-1/2" and are subject to change.

No responsibility is assumed by Cheviot Products Inc. One Year Limited Warranty against manufacturer's defects.

Please note that this product uses a low profile pedestal with reduced clearance below the drain. Horizontal waste tube will be approximately 3/4" below finished floor level. Floor must be channeled to accommodate drain.