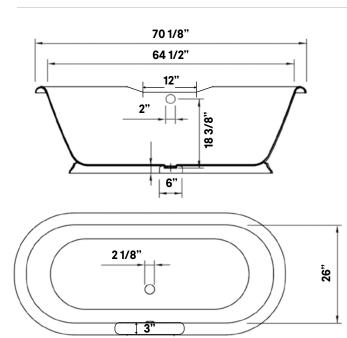

## Cast Iron Bath

**#2162 | 70 1/8"L x 31 1/2"W x 23"H** 401 lbs, 63 Gallons

Cheviot Products' cast iron bathtubs are handmade in Europe with the finest materials. Fired with a thick coating of AA grade titanium-based enamel for unparalleled hardness and non-porosity, the extremely durable surface is easy to clean and resistant to stains, bacteria and other microbes. Cast iron also keeps your bath warm for the longest possible time.

### **Rim Configuration**

Flat Area for Faucet holes. Please specify c.c. measurement.

#### Note

Rough-in dimensions may vary +/-1/2" and are subject to change. No responsibility is assumed by Cheviot Products Inc. One Year Limited Warranty against manufacturer's defects.

Please note that this product uses a low profile pedestal with reduced clearance below the drain. Horizontal waste tube will be approximately 3/4" below finished floor level. Floor must be channeled to accommodate drain.