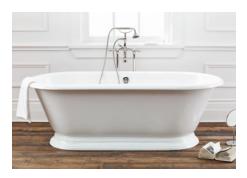

# Sandringham

## Cast Iron Bath

**#2162 | 70 1/8"L x 31 1/2"W x 23"H** 401 lbs, 63 Gallons

Cheviot Products' cast iron bathtubs are handmade in Europe with the finest materials. Fired with a thick coating of AA grade titanium-based enamel for unparalleled hardness and non-porosity, the extremely durable surface is easy to clean and resistant to stains, bacteria and other microbes. Cast iron also keeps your bath warm for the longest possible time.

# Sandringham

Cast Iron Bath

#2163 | 70 1/8"L x 31 1/2"W x 23"H

401 lbs, 63 Gallons

Cheviot Products' cast iron bathtubs are handmade in Europe with the finest materials. Fired with a thick coating of AA grade titanium-based enamel for unparalleled hardness and non-porosity, the extremely durable surface is easy to clean and resistant to stains, bacteria and other microbes. Cast iron also keeps your bath warm for the longest possible time.