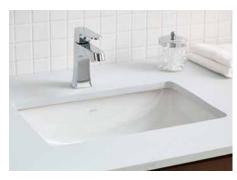

#1105-WH Shown

# Seville Undermount Sink

#1103 | 14 7/8" x 11 7/8"

Cheviot Products vitreous china sinks are finely crafted for outstanding beauty and practicality. Fired onto each sink is a fine glaze of powdered glass to ensure a lifetime of durability, ease of cleaning, and resistance to bacteria and other microbes.