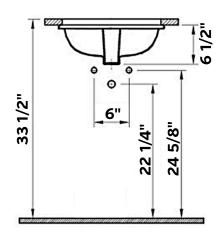

# Seville Undermount Sink

#1105 | 19" x 11 7/8"

Cheviot Products vitreous china sinks are finely crafted for outstanding beauty and practicality. Fired onto each sink is a fine glaze of powdered glass to ensure a lifetime of durability, ease of cleaning, and resistance to bacteria and other microbes.

### Construction

Vitreous China

With Overflow hole

#### Note

Rough-in dimensions may vary +/- 1/2" and are subject to change. No responsibility is assumed by Cheviot Products Inc. One Year Limited Warranty against manufacturer's defects.