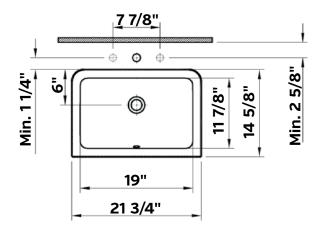

# Seville Undermount Sink

#1105 | 19" x 11 7/8"

Cheviot Products vitreous china sinks are finely crafted for outstanding beauty and practicality. Fired onto each sink is a fine glaze of powdered glass to ensure a lifetime of durability, ease of cleaning, and resistance to bacteria and other microbes.

#### Note

Rough-in dimensions may vary +/- 1/2" and are subject to change. No responsibility is assumed by Cheviot Products Inc. One Year Limited Warranty against manufacturer's defects.