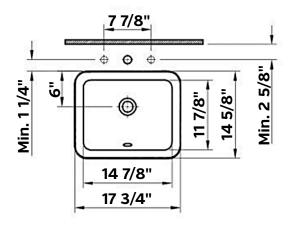

# Seville Undermount Sink

#1105 | 19" x 11 7/8"

Cheviot Products vitreous china sinks are finely crafted for outstanding beauty and practicality. Fired onto each sink is a fine glaze of powdered glass to ensure a lifetime of durability, ease of cleaning, and resistance to bacteria and other microbes.

### Construction

Vitreous China

With Overflow hole

#### Note

Rough-in dimensions may vary +/- 1/2" and are subject to change. No responsibility is assumed by Cheviot Products Inc. One Year Limited Warranty against manufacturer's defects.