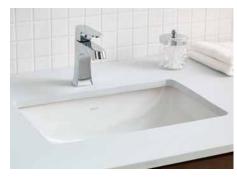

#1105-WH Shown

# Seville Undermount Sink

#1103 | 14 7/8" x 11 7/8"

Cheviot Products vitreous china sinks are finely crafted for outstanding beauty and practicality. Fired onto each sink is a fine glaze of powdered glass to ensure a lifetime of durability, ease of cleaning, and resistance to bacteria and other microbes.