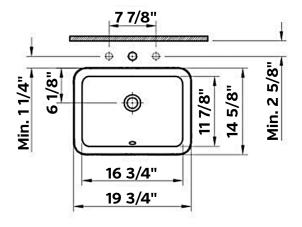

# Seville Undermount Sink

#1104 | 16 3/4" x 11 7/8"

Cheviot Products vitreous china sinks are finely crafted for outstanding beauty and practicality. Fired onto each sink is a fine glaze of powdered glass to ensure a lifetime of durability, ease of cleaning, and resistance to bacteria and other microbes.