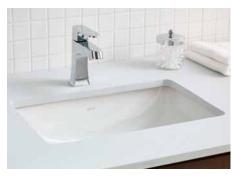

#1105-WH Shown

# Seville Undermount Sink

#1105 | 19" x 11 7/8"

Cheviot Products vitreous china sinks are finely crafted for outstanding beauty and practicality. Fired onto each sink is a fine glaze of powdered glass to ensure a lifetime of durability, ease of cleaning, and resistance to bacteria and other microbes.