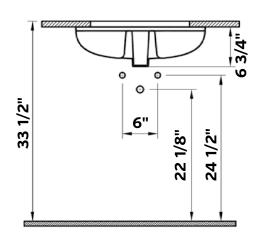

# Seville Undermount Sink

#1105 | 19" x 11 7/8"

Cheviot Products vitreous china sinks are finely crafted for outstanding beauty and practicality. Fired onto each sink is a fine glaze of powdered glass to ensure a lifetime of durability, ease of cleaning, and resistance to bacteria and other microbes.

#### Note

Rough-in dimensions may vary +/- 1/2" and are subject to change. No responsibility is assumed by Cheviot Products Inc. One Year Limited Warranty against manufacturer's defects.