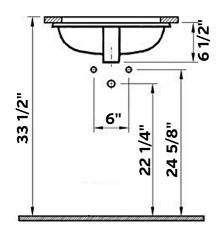

# Seville Undermount Sink

#1105 | 19" x 11 7/8"

Cheviot Products vitreous china sinks are finely crafted for outstanding beauty and practicality. Fired onto each sink is a fine glaze of powdered glass to ensure a lifetime of durability, ease of cleaning, and resistance to bacteria and other microbes.