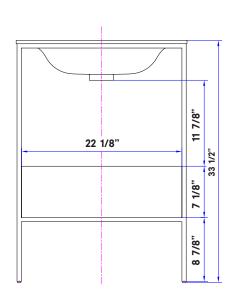

# Frame Console Sink

#900 | 23 5/8" x 18 7/8" x 33 1/2"

The FRAME Console Sink is both modern and practical. The sink combines a solid surface top with a metal frame and a very handy wooden drawer. Perfect for the clean, contemporary look.

#### Note

Rough-in dimensions may vary +/- 1/2" and are subject to change. No responsibility is assumed by Cheviot Products Inc. One Year Limited Warranty against manufacturer's defects.