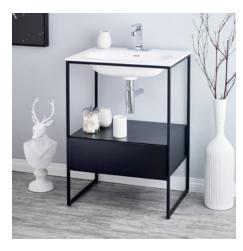

# Frame Console Sink

#900 | 23 5/8" x 18 7/8" x 33 1/2"

The FRAME Console Sink is both modern and practical. The sink combines a solid surface top with a metal frame and a very handy wooden drawer. Perfect for the clean, contemporary look.

Cheviot solid surface sinks are crafted using the latest gen-eration of composite resin materials to achieve a strong and elegant profile. Warm to the touch and inherently harder and stronger than acrylic, solid surface sinks are also impervious to creaking and flexing. Polished by hand to a glossy sheen, the material is stain resistant and easy to clean and maintain.

#### Colours

White Top with Black Frame & Dark Oak Cabinet