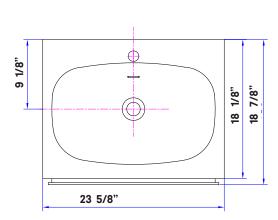

# Frame Console Sink

#900 | 23 5/8" x 18 7/8" x 33 1/2"

The FRAME Console Sink is both modern and practical. The sink combines a solid surface top with a metal frame and a very handy wooden drawer. Perfect for the clean, contemporary look.

### Drillings

With Overflow Hole

Single Faucet Hole Drilling

#### Note

Rough-in dimensions may vary +/- 1/2" and are subject to change. No responsibility is assumed by Cheviot Products Inc. One Year Limited Warranty against manufacturer's defects.