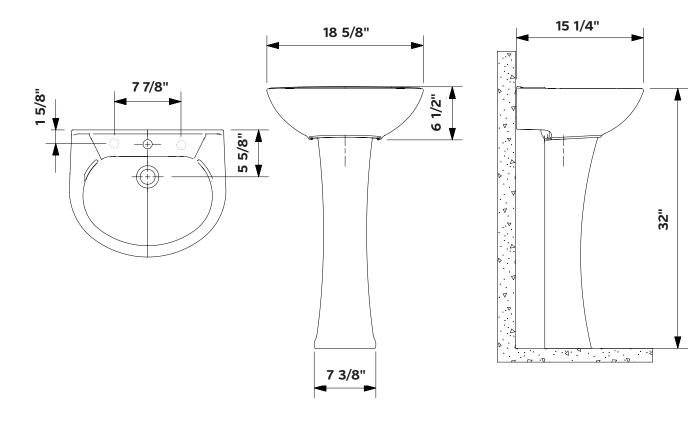

## #614 | 18 5/8" x 15 1/4" x 32"

Cheviot Products vitreous china lavatories are finely crafted for outstanding beauty and practicality. Fired onto each sink is a fine glaze of powdered glass to ensure a lifetime of durability, ease of cleaning, and resistance to bacteria and other microbes. **Construction** Vitreous China

Drillings Single hole and 4"

**Colours** Gloss White

## Note

Rough-in dimensions may vary +/- 1/2" and are subject to change. No responsibility is assumed by Cheviot Products Inc. One Year Limited Warranty against manufacturer's defects.