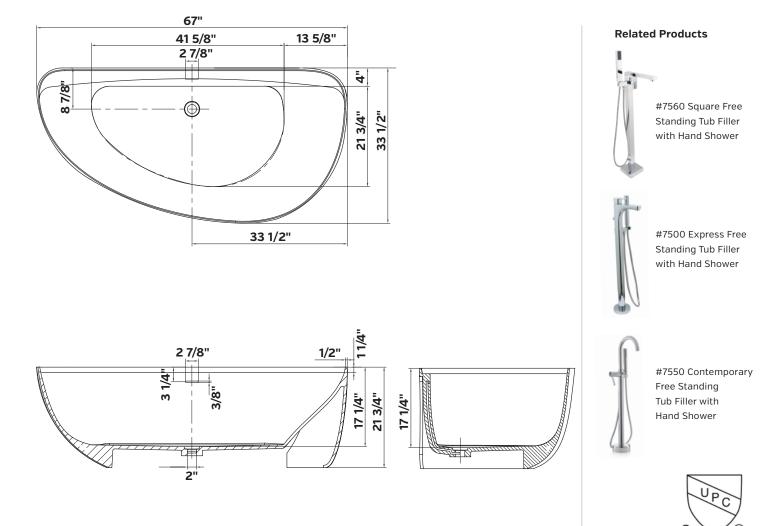

## Cheviot

Tel: 604-464-8966 Fax: 604-464-8993 Toll Free: 1-800-444-5969 Toll Free Fax: 1-800-211-2555 help@cheviotproducts.com cheviotproducts.com

#4125-KK Shown

**Genoa** Solid Surface Bathtub #4125 | 67" L x 33 1/2" W x 21 3/4" H

Weight 298 lbs, Capacity 73 gallons

Cheviot Products' solid surface bathtubs are handformed, using the latest generation of composite resin materials. Warm to the touch and possessing superior insulation properties, these bathtubs are ideal for those who prefer a long, hot soak. Inherently harder and stronger than acrylic, solid surface bathtubs are also impervious to creaking and flexing. Polished by hand to a glossy sheen, the material is stain resistant and easy to clean and maintain.

## Note

Rough-in dimensions may vary +/- 1/2" and are subject to change. No responsibility is assumed by Cheviot Products Inc. One Year Limited Warranty against manufacturer's defects.