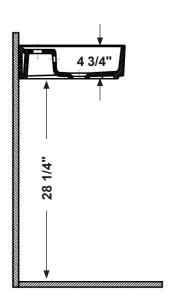

# Integra Console Sink

#355-WH-1-CH | 35 1/2" x 15" x 33 1/2"

Cheviot Products fireclay sinks are finely crafted for outstanding beauty and practicality. Fired onto each sink is a fine glaze of powdered glass to ensure a lifetime of durability, ease of cleaning, and resistance to bacteria and other microbes.

### Note

Rough-in dimensions may vary +/- 1/2" and are subject to change. No responsibility is assumed by Cheviot Products Inc. One Year Limited Warranty against manufacturer's defects.