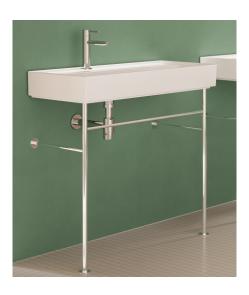

# Integra Console Sink

#355-WH-1-CH | 35 1/2" x 15" x 33 1/2"

Cheviot Products fireclay sinks are finely crafted for outstanding beauty and practicality. Fired onto each sink is a fine glaze of powdered glass to ensure a lifetime of durability, ease of cleaning, and resistance to bacteria and other microbes.

#### Construction

Fireclay

With Overflow Hole

## Colours

Gloss White

# Console Finishes

Chrome