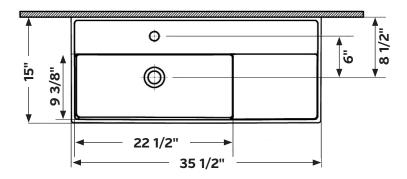

# Integra Console Sink

#355-WH-1-CH | 35 1/2" x 15" x 33 1/2"

Cheviot Products fireclay sinks are finely crafted for outstanding beauty and practicality. Fired onto each sink is a fine glaze of powdered glass to ensure a lifetime of durability, ease of cleaning, and resistance to bacteria and other microbes.

### Note

Rough-in dimensions may vary +/- 1/2" and are subject to change. No responsibility is assumed by Cheviot Products Inc. One Year Limited Warranty against manufacturer's defects.