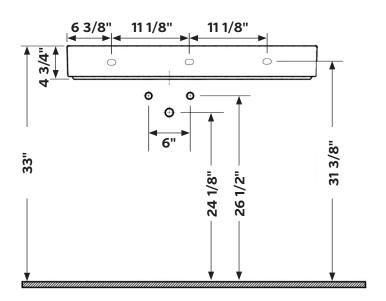

# Integra Console Sink

#355-WH-1-CH | 35 1/2" x 15" x 33 1/2"

Cheviot Products fireclay sinks are finely crafted for outstanding beauty and practicality. Fired onto each sink is a fine glaze of powdered glass to ensure a lifetime of durability, ease of cleaning, and resistance to bacteria and other microbes.

### Note

Rough-in dimensions may vary +/- 1/2" and are subject to change. No responsibility is assumed by Cheviot Products Inc. One Year Limited Warranty against manufacturer's defects.