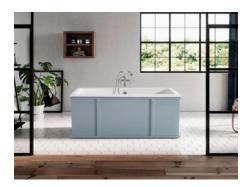

# Clarence Cast Iron Bath

## #2199 | 67" L x 32" W x 27" H

582 lbs, 58 gallons

The square design of the CLARENCE Cast Iron Bathtub allows a bathing area which is both wide and deep while still maintaining elegant proportions.

Cheviot Products cast iron bathtubs are handmade in Europe with the finest materials. Fired with a thick coating of AA grade titanium-based enamel for unparalleled hardness and non-porosity, the extremely durable surface is easy to clean and resistant to stains, bacteria and other microbes. Cast iron also keeps your bath warm for the longest possible time.

### Colours

White Interior & Exterior

White Interior & Custom Colour Exterior