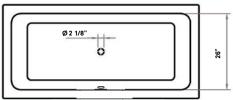

## #2199 | 67" L x 32" W x 27" H

582 lbs, 58 gallons

The square design of the CLARENCE Cast Iron Bathtub allows a bathing area which is both wide and deep while still maintaining elegant proportions.

Cheviot Products cast iron bathtubs are handmade in Europe with the finest materials. Fired with a thick coating of AA grade titanium-based enamel for unparalleled hardness and non-porosity, the extremely durable surface is easy to clean and resistant to stains, bacteria and other microbes. Cast iron also keeps your bath warm for the longest possible time.

### Note

Rough-in dimensions may vary +/1/2" and are subject to change.
No responsibility is assumed by
Cheviot Products Inc.
One Year Limited
Warranty against
manufacturer's defects.

# 66 7/8" 61" 31 7/8" 18 5/8"