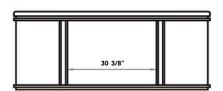

## #2199 | 67" L x 32" W x 27" H

582 lbs, 58 gallons

The square design of the CLARENCE Cast Iron Bathtub allows a bathing area which is both wide and deep while still maintaining elegant proportions.

Cheviot Products cast iron bathtubs are handmade in Europe with the finest materials. Fired with a thick coating of AA grade titanium-based enamel for unparalleled hardness and non-porosity, the extremely durable surface is easy to clean and resistant to stains, bacteria and other microbes. Cast iron also keeps your bath warm for the longest possible time.

### Note

Rough-in dimensions may vary +/1/2" and are subject to change.
No responsibility is assumed by
Cheviot Products Inc.
One Year Limited
Warranty against
manufacturer's defects.

# 66 7/8" 61" 31 7/8" 18 5/8"