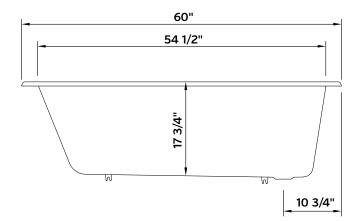

## **Russel** Drop-in Bathtub #2189 | 60" L x 32" W x 18 5/8" H

Weight 282 lbs, Capacity 48 gallons

Cheviot Products' cast iron bathtubs are handmade in Europe with the finest materials. Fired with a thick coating of AA grade titaniumbased enamel for unparalleled hardness and nonporosity, the extremely durable surface is easy to clean and resistant to stains, bacteria, and other microbes. Cast iron also keeps your bath warm for the longest possible time.

## Note

Rough-in dimensions may vary +/- 1/2" and are subject to change. No responsibility is assumed by Cheviot Products Inc. One Year Limited Warranty against manufacturer's defects.