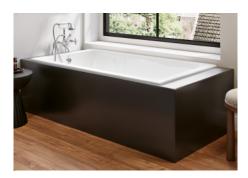

## **Russel** Drop-in Bathtub #2189 | 60" L x 32" W x 18 5/8" H

Weight 282 lbs, Capacity 48 gallons

Cheviot Products' cast iron bathtubs are handmade in Europe with the finest materials. Fired with a thick coating of AA grade titaniumbased enamel for unparalleled hardness and nonporosity, the extremely durable surface is easy to clean and resistant to stains, bacteria, and other microbes. Cast iron also keeps your bath warm for the longest possible time.

## Construction

Cast Iron Configuration

Drop-in Bathtub

**Colours** Gloss White Interior

**Drillings** No Faucet Holes

**Features** Gentle Anti-Slip Floor Made in Europe