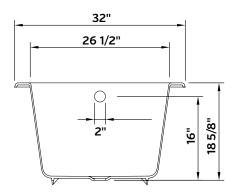

## **Russel** Drop-in Bathtub #2189 | 60" L x 32" W x 18 5/8" H

Weight 282 lbs, Capacity 48 gallons

Cheviot Products' cast iron bathtubs are handmade in Europe with the finest materials. Fired with a thick coating of AA grade titaniumbased enamel for unparalleled hardness and nonporosity, the extremely durable surface is easy to clean and resistant to stains, bacteria, and other microbes. Cast iron also keeps your bath warm for the longest possible time.

## Note

Rough-in dimensions may vary +/- 1/2" and are subject to change. No responsibility is assumed by Cheviot Products Inc. One Year Limited Warranty against manufacturer's defects.