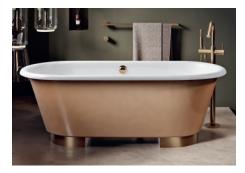

## Cambridge Cast Iron

#2179 | 67 1/2" L x 30 1/4" W x 24 1/8" H

Weight 364 lbs, Capacity 69 gallons

Cheviot Products' cast iron bathtubs are handmade in Europe with the finest materials. Fired with a thick coating of AA grade titanium-based enamel for unparalleled hardness and non-porosity, the extremely durable surface is easy to clean and resistant to stains, bacteria and other microbes. Cast iron keeps your bath warm for the longest possible time. Rim Configuration Roll Rim

## Colours

White with Chrome Feet Custom Colour with Chrome Feet as Photographed