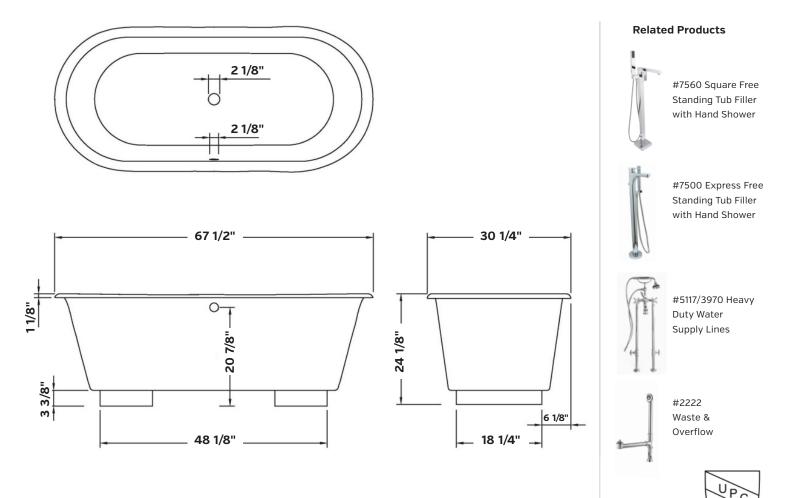

## Cambridge Cast Iron

#2179 | 67 1/2" L x 30 1/4" W x 24 1/8" H

Weight 364 lbs, Capacity 69 gallons

Cheviot Products' cast iron bathtubs are handmade in Europe with the finest materials. Fired with a thick coating of AA grade titanium-based enamel for unparalleled hardness and non-porosity, the extremely durable surface is easy to clean and resistant to stains, bacteria and other microbes. Cast iron keeps your bath warm for the longest possible time. Rim Configuration Roll Rim

## Note

Rough-in dimensions may vary +/- 1/2" and are subject to change. No responsibility is assumed by Cheviot Products Inc. One Year Limited Warranty against manufacturer's defects.