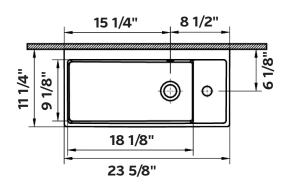

## #1355 | 23 5/8" x 11 1/4" x 4 3/4"

Cheviot Products vitreous china sinks are finely crafted for outstanding beauty and practicality. Fired onto each sink is a fine glaze of powdered glass to ensure a lifetime of durability, ease of cleaning, and resistance to bacteria and other microbes. Construction

## Note

Rough-in dimensions may vary +/- 1/2" and are subject to change. No responsibility is assumed by Cheviot Products Inc. One Year Limited Warranty against manufacturer's defects.