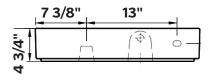

## #1355 | 23 5/8" x 11 1/4" x 4 3/4"

Cheviot Products vitreous china sinks are finely crafted for outstanding beauty and practicality. Fired onto each sink is a fine glaze of powdered glass to ensure a lifetime of durability, ease of cleaning, and resistance to bacteria and other microbes. Construction

## Note

Rough-in dimensions may vary +/- 1/2" and are subject to change. No responsibility is assumed by Cheviot Products Inc. One Year Limited Warranty against manufacturer's defects.