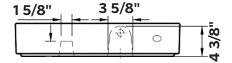

## #1355 | 23 5/8" x 11 1/4" x 4 3/4"

Cheviot Products vitreous china sinks are finely crafted for outstanding beauty and practicality. Fired onto each sink is a fine glaze of powdered glass to ensure a lifetime of durability, ease of cleaning, and resistance to bacteria and other microbes. Construction

## Note

Rough-in dimensions may vary +/- 1/2" and are subject to change. No responsibility is assumed by Cheviot Products Inc. One Year Limited Warranty against manufacturer's defects.