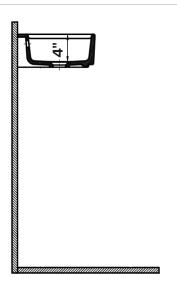

## #1355 | 23 5/8" x 11 1/4" x 4 3/4"

Cheviot Products vitreous china sinks are finely crafted for outstanding beauty and practicality. Fired onto each sink is a fine glaze of powdered glass to ensure a lifetime of durability, ease of cleaning, and resistance to bacteria and other microbes. Construction

## Note

Rough-in dimensions may vary +/- 1/2" and are subject to change. No responsibility is assumed by Cheviot Products Inc. One Year Limited Warranty against manufacturer's defects.