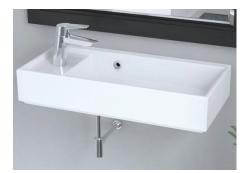

## **Integra** Hand Rinse Basin – Left Hand Faucet

## #1355 | 23 5/8" x 11 1/4" x 4 3/4"

Cheviot Products vitreous china sinks are finely crafted for outstanding beauty and practicality. Fired onto each sink is a fine glaze of powdered glass to ensure a lifetime of durability, ease of cleaning, and resistance to bacteria and other microbes. Construction

Vitreous China

With Overflow hole

**Colours** Gloss White