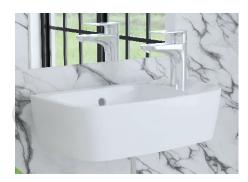

# **Compact** Hand Rinse Basin

## #1353 | 19 3/4" x 9 7/8" x 6 3/8"

Cheviot Products vitreous china sinks are finely crafted for outstanding beauty and practicality. Fired onto each sink is a fine glaze of powdered glass to ensure a lifetime of durability, ease of cleaning, and resistance to bacteria and other microbes.