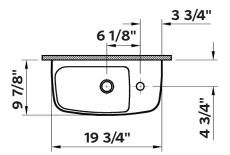

## #1353 | 19 3/4" x 9 7/8" x 6 3/8"

Cheviot Products vitreous china sinks are finely crafted for outstanding beauty and practicality. Fired onto each sink is a fine glaze of powdered glass to ensure a lifetime of durability, ease of cleaning, and resistance to bacteria and other microbes.

### Note

Rough-in dimensions may vary +/- 1/2" and are subject to change. No responsibility is assumed by Cheviot Products Inc. One Year Limited Warranty against manufacturer's defects.

Countertop use