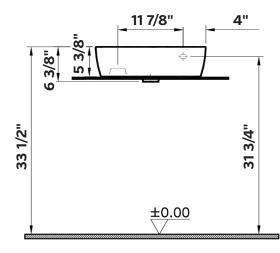

### Note

Rough-in dimensions may vary +/- 1/2" and are subject to change. No responsibility is assumed by Cheviot Products Inc. One Year Limited Warranty against manufacturer's defects.

Countertop use