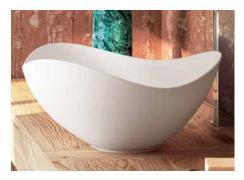

# **Ruy Ohtake** Round Vessel Sink

#1312 | 14 7/8" x 14 7/8" x 7"

Cheviot Products vitreous china sinks are finely crafted for outstanding beauty and practicality. Fired onto each sink is a fine glaze of powdered glass to ensure a lifetime of durability, ease of cleaning, and resistance to bacteria and other microbes.