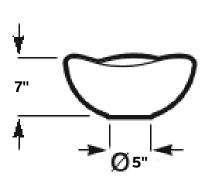

# **Ruy Ohtake** Round Vessel Sink

#1312 | 14 7/8" x 14 7/8" x 7"

Cheviot Products vitreous china sinks are finely crafted for outstanding beauty and practicality. Fired onto each sink is a fine glaze of powdered glass to ensure a lifetime of durability, ease of cleaning, and resistance to bacteria and other microbes.