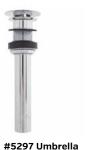

Tel: 604-464-8966 Fax: 604-464-8993 Toll Free: 1-800-444-5969 Toll Free Fax: 1-800-211-2555 help@cheviotproducts.com cheviotproducts.com



#1312-WH Shown

# **Ruy Ohtake** Round Vessel Sink

#1312 | 14 7/8" x 14 7/8" x 7"

Cheviot Products vitreous china sinks are finely crafted for outstanding beauty and practicality. Fired onto each sink is a fine glaze of powdered glass to ensure a lifetime of durability, ease of cleaning, and resistance to bacteria and other microbes.

### Construction

Vitreous China

No Overflow hole

#### Colours

Gloss White, Graphite and Slate

#### Note

Rough-in dimensions may vary +/- 1/2" and are subject to change. No responsibility is assumed by Cheviot Products Inc. One Year Limited Warranty against manufacturer's defects.





## Related Products



Drain Assembly