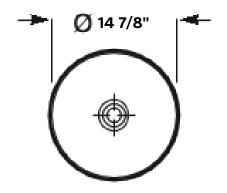

# **Ruy Ohtake** Round Vessel Sink

#1312 | 14 7/8" x 14 7/8" x 7"

Cheviot Products vitreous china sinks are finely crafted for outstanding beauty and practicality. Fired onto each sink is a fine glaze of powdered glass to ensure a lifetime of durability, ease of cleaning, and resistance to bacteria and other microbes.