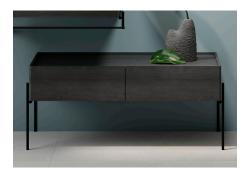

#1308-BO Shown

# **EQUAL**Double Storage Unit

#1308 | 39 3/4" x 16 1/2" x 17 1/2"

Designed in collaboration with Claudio Bellini. Equal represents the equilibrium between the rational and the sensual. It employs basic geometric forms obsessively shaped by simplicity, embracing at the same time natural organic forms. Through the ordered, edgy but still rounded and soft forms, Equal creates the ultimate bathroom harmony.