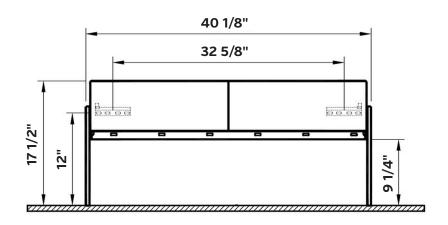

# **EQUAL** Single Console Sink

#1305 | 40 3/8" x 20 1/2" x 7 7/8"

Designed in collaboration with Claudio Bellini. Equal represents the equilibrium between the rational and the sensual. It employs basic geometric forms obsessively shaped by simplicity, embracing at the same time natural organic forms. Through the ordered, edgy but still rounded and soft forms, Equal creates the ultimate bathroom harmony.

#### Note

Rough-in dimensions may vary +/- 1/2" and are subject to change. No responsibility is assumed by Cheviot Products Inc. One Year Limited Warranty against manufacturer's defects.

Toll Free: 1-800-444-5969 Toll Free Fax: 1-800-211-2555 help@cheviotproducts.com cheviotproducts.com