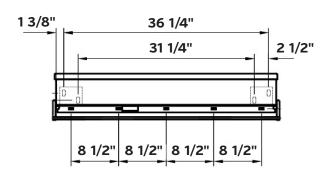

# **EQUAL** Single Console Sink

#1305 | 40 3/8" x 20 1/2" x 7 7/8"

Designed in collaboration with Claudio Bellini. Equal represents the equilibrium between the rational and the sensual. It employs basic geometric forms obsessively shaped by simplicity, embracing at the same time natural organic forms. Through the ordered, edgy but still rounded and soft forms, Equal creates the ultimate bathroom harmony.

#### Note

Rough-in dimensions may vary +/- 1/2" and are subject to change. No responsibility is assumed by Cheviot Products Inc. One Year Limited Warranty against manufacturer's defects.

Toll Free: 1-800-444-5969 Toll Free Fax: 1-800-211-2555 help@cheviotproducts.com cheviotproducts.com