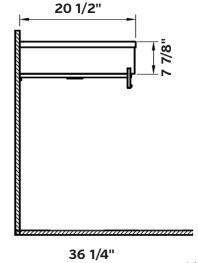

# **EQUAL** Single Console Sink

#1305 | 40 3/8" x 20 1/2" x 7 7/8"

Designed in collaboration with Claudio Bellini. Equal represents the equilibrium between the rational and the sensual. It employs basic geometric forms obsessively shaped by simplicity, embracing at the same time natural organic forms. Through the ordered, edgy but still rounded and soft forms, Equal creates the ultimate bathroom harmony.

#### Note

Rough-in dimensions may vary +/- 1/2" and are subject to change. No responsibility is assumed by Cheviot Products Inc. One Year Limited Warranty against manufacturer's defects.

Toll Free: 1-800-444-5969 Toll Free Fax: 1-800-211-2555 help@cheviotproducts.com cheviotproducts.com