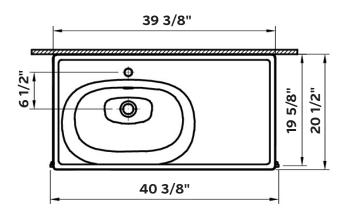

# **EQUAL** Single Console Sink

#1305 | 40 3/8" x 20 1/2" x 7 7/8"

Designed in collaboration with Claudio Bellini. Equal represents the equilibrium between the rational and the sensual. It employs basic geometric forms obsessively shaped by simplicity, embracing at the same time natural organic forms. Through the ordered, edgy but still rounded and soft forms, Equal creates the ultimate bathroom harmony.

### Drillings

Single Faucet Hole

With overflow