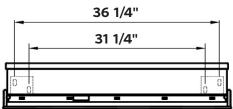

# **EQUAL** Single Console Sink

#1305 | 40 3/8" x 20 1/2" x 7 7/8"

Designed in collaboration with Claudio Bellini. Equal represents the equilibrium between the rational and the sensual. It employs basic geometric forms obsessively shaped by simplicity, embracing at the same time natural organic forms. Through the ordered, edgy but still rounded and soft forms, Equal creates the ultimate bathroom harmony.

#### Note

Rough-in dimensions may vary +/- 1/2" and are subject to change. No responsibility is assumed by Cheviot Products Inc. One Year Limited Warranty against manufacturer's defects.

Toll Free: 1-800-444-5969 Toll Free Fax: 1-800-211-2555 help@cheviotproducts.com cheviotproducts.com