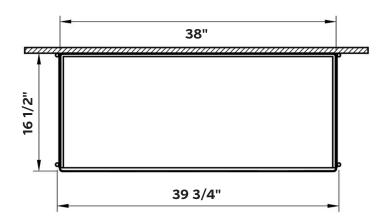

# **EQUAL**Double Storage Unit

#1308 | 39 3/4" x 16 1/2" x 17 1/2"

Designed in collaboration with Claudio Bellini. Equal represents the equilibrium between the rational and the sensual. It employs basic geometric forms obsessively shaped by simplicity, embracing at the same time natural organic forms. Through the ordered, edgy but still rounded and soft forms, Equal creates the ultimate bathroom harmony.

#### Note

Rough-in dimensions may vary +/- 1/2" and are subject to change. No responsibility is assumed by Cheviot Products Inc. One Year Limited Warranty against manufacturer's defects.