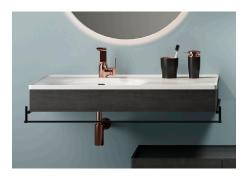

Toll Free: 1-800-444-5969 Toll Free Fax: 1-800-211-2555 help@cheviotproducts.com cheviotproducts.com

#1305-WH-1-BO Shown

# **EQUAL** Single Console Sink

#1305 | 40 3/8" x 20 1/2" x 7 7/8"

Designed in collaboration with Claudio Bellini. Equal represents the equilibrium between the rational and the sensual. It employs basic geometric forms obsessively shaped by simplicity, embracing at the same time natural organic forms. Through the ordered, edgy but still rounded and soft forms, Equal creates the ultimate bathroom harmony.