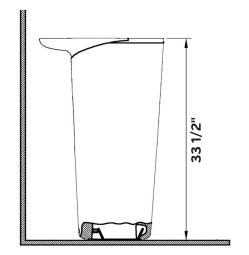

# **PLURAL** Monoblock Sink

#1304 | 19 1/8" x 20 5/8" x 33 1/2"

Designed in collaboration with Milan-based American designer, Terri Pecora. Inspired by the heritage of communal bathing spaces and rituals, the award-winning Plural collection presents the bathroom as an informal living space, making it the new heart of the home. Organic-shaped design elements can be used in multiple combinations to form a personalised intimate setting, while a neutral colour palette and American Walnut wood finish bring a sense of warmth and domesticity.