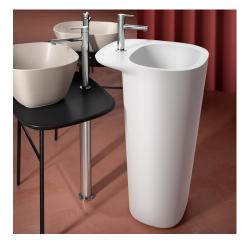

#1304-MW-1 Shown

# **PLURAL** Monoblock Sink

#1304 | 19 1/8" x 20 5/8" x 33 1/2"

Designed in collaboration with Milan-based American designer, Terri Pecora. Inspired by the heritage of communal bathing spaces and rituals, the award-winning Plural collection presents the bathroom as an informal living space, making it the new heart of the home. Organic-shaped design elements can be used in multiple combinations to form a personalised intimate setting, while a neutral colour palette and American Walnut wood finish bring a sense of warmth and domesticity.