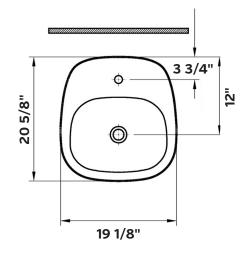

# **PLURAL** Monoblock Sink

#1304 | 19 1/8" x 20 5/8" x 33 1/2"

Designed in collaboration with Milan-based American designer, Terri Pecora. Inspired by the heritage of communal bathing spaces and rituals, the award-winning Plural collection presents the bathroom as an informal living space, making it the new heart of the home. Organic-shaped design elements can be used in multiple combinations to form a personalised intimate setting, while a neutral colour palette and American Walnut wood finish bring a sense of warmth and domesticity.

## Drillings

Single Faucet Hole

With overflow

Matching Push Pop-Up Drain