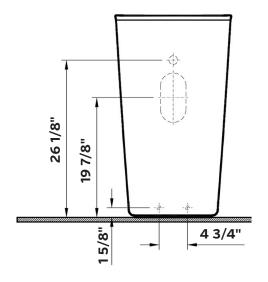

# **PLURAL** Monoblock Sink

#1304 | 19 1/8" x 20 5/8" x 33 1/2"

Designed in collaboration with Milan-based American designer, Terri Pecora. Inspired by the heritage of communal bathing spaces and rituals, the award-winning Plural collection presents the bathroom as an informal living space, making it the new heart of the home. Organic-shaped design elements can be used in multiple combinations to form a personalised intimate setting, while a neutral colour palette and American Walnut wood finish bring a sense of warmth and domesticity.

## Drillings

Single Faucet Hole

With overflow

Matching Push Pop-Up Drain