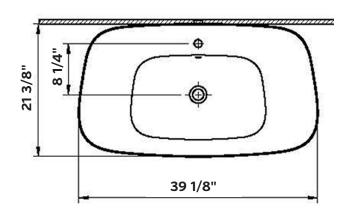

# **PURAL** Console Sink

#1300 | 39 1/8" x 21 3/8" x 32 7/8"

Designed in collaboration with Milan-based American designer, Terri Pecora. Inspired by the heritage of communal bathing spaces and rituals, the award-winning Plural collection presents the bathroom as an informal living space, making it the new heart of the home. Organic-shaped design elements can be used in multiple combinations to form a personalised intimate setting, while a neutral colour palette and American Walnut wood finish bring a sense of warmth and domesticity.

### Drillings

Single Faucet Hole

With overflow