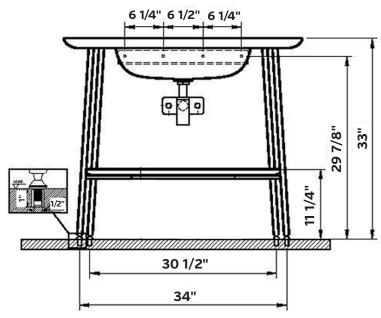

# **PURAL** Console Sink

#1300 | 39 1/8" x 21 3/8" x 32 7/8"

Designed in collaboration with Milan-based American designer, Terri Pecora. Inspired by the heritage of communal bathing spaces and rituals, the award-winning Plural collection presents the bathroom as an informal living space, making it the new heart of the home. Organic-shaped design elements can be used in multiple combinations to form a personalised intimate setting, while a neutral colour palette and American Walnut wood finish bring a sense of warmth and domesticity.

#### Note

Rough-in dimensions may vary +/- 1/2" and are subject to change. No responsibility is assumed by Cheviot Products Inc. One Year Limited Warranty against manufacturer's defects.