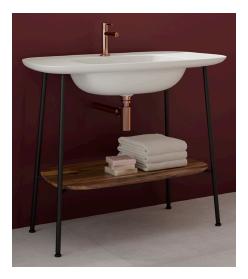

Toll Free: 1-800-444-5969 Toll Free Fax: 1-800-211-2555 help@cheviotproducts.com cheviotproducts.com

#1300-MW-1-BK Shown

# **PURAL** Console Sink

#1300 | 39 1/8" x 21 3/8" x 32 7/8"

Designed in collaboration with Milan-based American designer, Terri Pecora. Inspired by the heritage of communal bathing spaces and rituals, the award-winning Plural collection presents the bathroom as an informal living space, making it the new heart of the home. Organic-shaped design elements can be used in multiple combinations to form a personalised intimate setting, while a neutral colour palette and American Walnut wood finish bring a sense of warmth and domesticity.