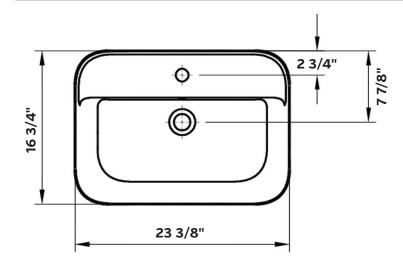

# Element 2 Vessel Sink

#1288 | 23 3/8" x 16 3/4" x 6 3/4"

Cheviot Products fireclay lavatories are finely crafted for outstanding beauty and practicality. Fired onto each sink is a fine glaze of powdered glass to ensure a lifetime of durability, ease of cleaning, and resistance to bacteria and other microbes.

### Drillings

Single Faucet Hole

With overflow hole

#### Note

Rough-in dimensions may vary +/- 1/2" and are subject to change. No responsibility is assumed by Cheviot Products Inc. One Year Limited Warranty against manufacturer's defects.