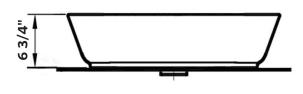

# Element 2 Vessel Sink

#1288 | 23 3/8" x 16 3/4" x 6 3/4"

Cheviot Products fireclay lavatories are finely crafted for outstanding beauty and practicality. Fired onto each sink is a fine glaze of powdered glass to ensure a lifetime of durability, ease of cleaning, and resistance to bacteria and other microbes.

#### Note

Rough-in dimensions may vary +/- 1/2" and are subject to change. No responsibility is assumed by Cheviot Products Inc. One Year Limited Warranty against manufacturer's defects.