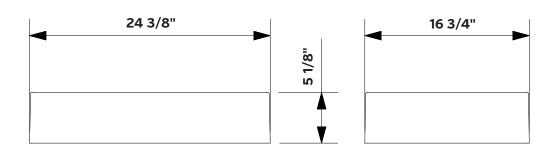

# **Elevate** Vessel Sink

#1263 | 24 3/8" x 16 3/4" x 5 1/8"

Cheviot Products fireclay lavatories are finely crafted for outstanding beauty and practicality. Fired onto each sink is a fine glaze of powdered glass to ensure a lifetime of durability, ease of cleaning, and resistance to bacteria and other microbes.