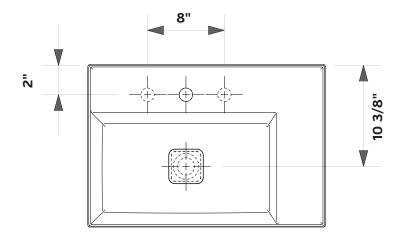

### Drillings

Single Faucet Hole 8" Faucet Hole

No overflow hole. #5297 Umbrella Drain must be use