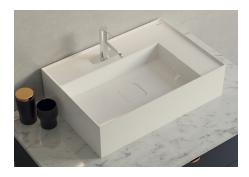

Toll Free: 1-800-444-5969 Toll Free Fax: 1-800-211-2555 help@cheviotproducts.com cheviotproducts.com

#1263-WH-1 Shown

# **Elevate** Vessel Sink

#1263 | 24 3/8" x 16 3/4" x 5 1/8"

Cheviot Products fireclay lavatories are finely crafted for outstanding beauty and practicality. Fired onto each sink is a fine glaze of powdered glass to ensure a lifetime of durability, ease of cleaning, and resistance to bacteria and other microbes.