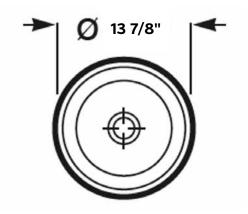

# Leela Vessel Sink

#1240 | 13 7/8" x 13 7/8" x 5 1/8"

Cheviot Products vitreous china sinks are finely crafted for outstanding beauty and practicality. Fired onto each sink is a fine glaze of powdered glass to ensure a lifetime of durability, ease of cleaning, and resistance to bacteria and other microbes.