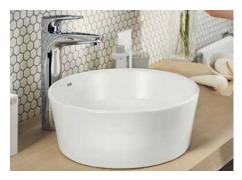

Toll Free: 1-800-444-5969 Toll Free Fax: 1-800-211-2555 help@cheviotproducts.com cheviotproducts.com

#1240-WH Shown

# Leela Vessel Sink

#1240 | 13 7/8" x 13 7/8" x 5 1/8"

Cheviot Products vitreous china sinks are finely crafted for outstanding beauty and practicality. Fired onto each sink is a fine glaze of powdered glass to ensure a lifetime of durability, ease of cleaning, and resistance to bacteria and other microbes.