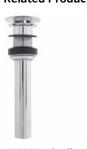

Toll Free: 1-800-444-5969 Toll Free Fax: 1-800-211-2555 help@cheviotproducts.com cheviotproducts.com



#1240-WH Shown

# Leela Vessel Sink

#1240 | 13 7/8" x 13 7/8" x 5 1/8"

Cheviot Products vitreous china sinks are finely crafted for outstanding beauty and practicality. Fired onto each sink is a fine glaze of powdered glass to ensure a lifetime of durability, ease of cleaning, and resistance to bacteria and other microbes.

### Construction

Vitreous China

No Overflow hole

#### Colours

Gloss White

#### Note

Rough-in dimensions may vary +/- 1/2" and are subject to change. No responsibility is assumed by Cheviot Products Inc. One Year Limited Warranty against manufacturer's defects.





## Related Products



**#5297 Umbrella** Drain Assembly