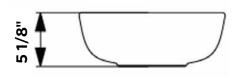

# Leela Vessel Sink

#1240 | 13 7/8" x 13 7/8" x 5 1/8"

Cheviot Products vitreous china sinks are finely crafted for outstanding beauty and practicality. Fired onto each sink is a fine glaze of powdered glass to ensure a lifetime of durability, ease of cleaning, and resistance to bacteria and other microbes.