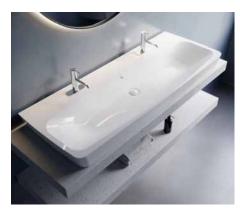

## Metropole Vessel Sink

#1228 | 47 1/2" x 18 3/8" x 6 1/2"

Cheviot Products fireclay lavatories are finely crafted for outstanding beauty and practicality. Fired onto each sink is a fine glaze of powdered glass to ensure a lifetime of durability, ease of cleaning, and resistance to bacteria and other microbes.