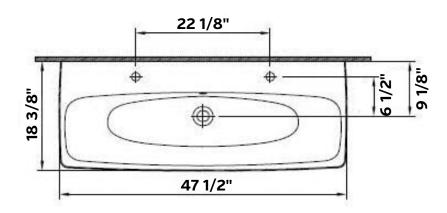

## Metropole Vessel Sink

#1228 | 47 1/2" x 18 3/8" x 6 1/2"

Cheviot Products fireclay lavatories are finely crafted for outstanding beauty and practicality. Fired onto each sink is a fine glaze of powdered glass to ensure a lifetime of durability, ease of cleaning, and resistance to bacteria and other microbes.

## Construction

Fireclay

With Overflow hole