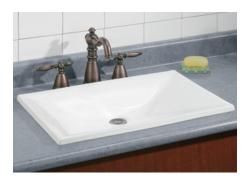

# Estoril Drop-In Basin

### #1180 | 22" x 15"

Cheviot Products' vitreous china lavatories are finely crafted for outstanding beauty and practicality. Fired onto each sink is a fine glaze of powdered glass to ensure a lifetime of durability, ease of cleaning, and resistance to bacteria and other microbes.