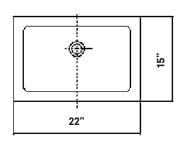

### #1180 | 22" x 15"

Cheviot Products' vitreous china lavatories are finely crafted for outstanding beauty and practicality. Fired onto each sink is a fine glaze of powdered glass to ensure a lifetime of durability, ease of cleaning, and resistance to bacteria and other microbes.

#### Note

Rough-in dimensions may vary +/- 1/2" and are subject to change.

No responsibility is assumed by Cheviot Products Inc. One Year Limited Warranty against manufacturer's defects.