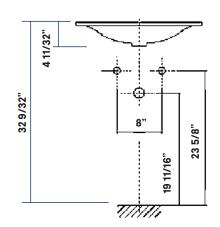

### **Drillings**

No overflow hole: 5297 Dome Drain must be used.

#### Note

Rough-in dimensions may vary +/- 1/2" and are subject to change.

No responsibility is assumed by Cheviot Products Inc. One Year Limited Warranty against manufacturer's defects.